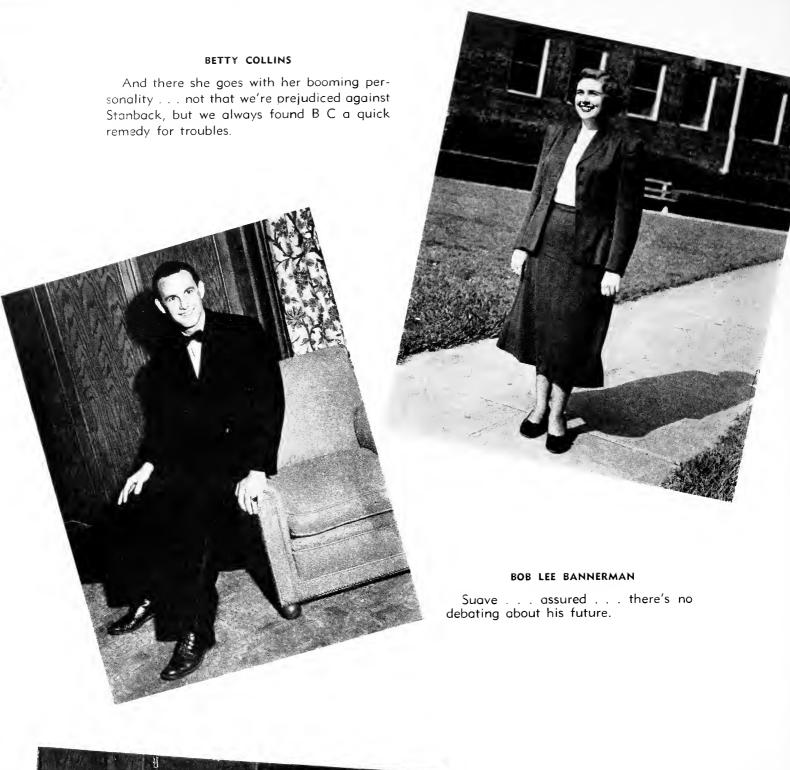

#### COLLINS, BETTY Jacksonville

A. B., Arts and Sciences, Modern Languages; Zeta Tau Alpha; University Honor Court; Westminster Fellowship; Sophomore Council; Garnet Key; Judiciary Chairman; Mortar Board; Sigma Delta Pi; Los Picaros.